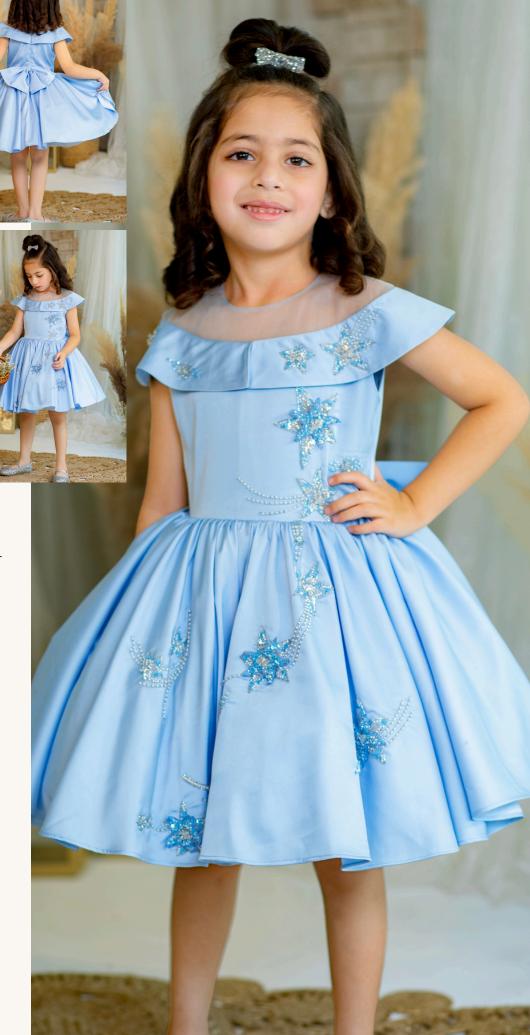

#### SATIN DRESS WITH

### DANDELION EMBROIDERY

- Satin and soft net based fabric
- Square neck
- Sleeves
- Frock
- Zip closure

#### **Material Care**

- Satin And Soft Net
- Dry clean
- Steam iron

Price - 9800/-