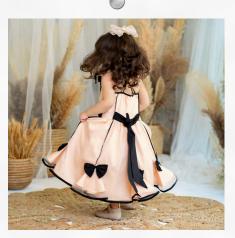

### PEACH DRESS

### ®ЯЕІRА

#### WITH BLACK BOW

- Satin and soft net based fabric
- V neck
- Sleevless
- •Gown /Long dress
- Zip closure ·

#### **Material Care**

- Satin & Soft Net
- Dry clean
- Steam iron

Price - 8800/-