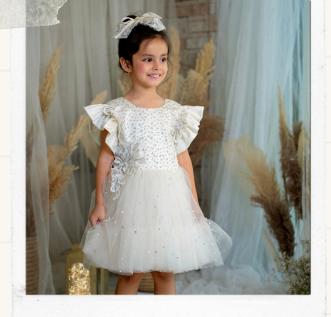

# WHITE NET

### EMBROIDERY DRESS

- Net based Fabric
- Round Neck
- sleeves
- Frock
- Zip closure

#### **Material Care**

- Net
- Dry clean
- Steam iron

Price - 9800/-

SAFE FOR SENSITIVE

STYLE & COMFORT

COMFORT & 1UXURY

HANDCRAFTED EMBROIDERY