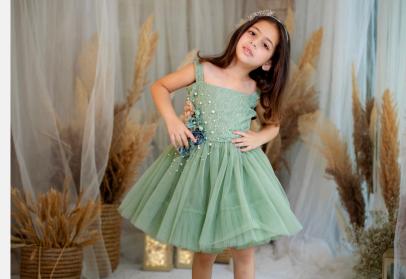

# GREEN DRESS WITH BACK BOW EMBROIDERY

- Organza based fabric
- V Neck
- Sleevless
- Frock
- Zip closure

#### **Material Care**

- Organza And Soft Net
- Dry clean
- Steam iron

Tuxury & Comfort