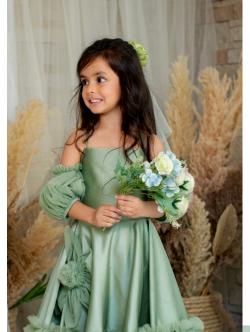

# GREEN DRESS WITH BACK BOW EMBROIDERY

- Organza based fabric
- V Neck
- Sleevless
- Frock
- Zip closure

#### **Material Care**

- Organza And Soft Net
- Dry clean
- Steam iron

Tuxury & Comfort