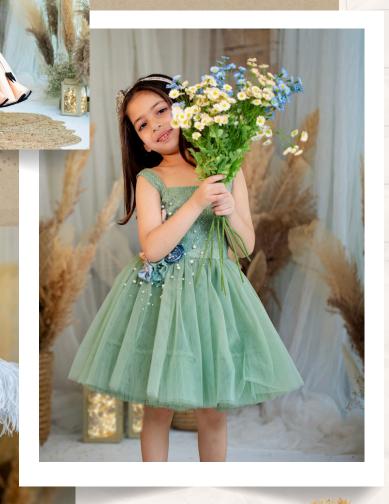

# GREEN DRESS WITH BACK BOW EMBROIDERY

- Organza based fabric
- V Neck
- Sleevless
- Frock
- Zip closure

#### **Material Care**

- Organza And Soft Net
- Dry clean
- Steam iron

Tuxury & Comfort