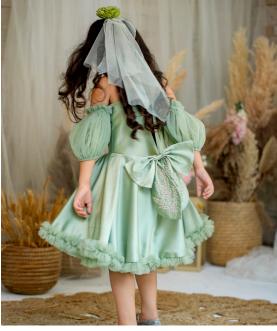

# GREEN DRESS WITH BACK BOW EMBROIDERY

- Organza based fabric
- V Neck
- Sleevless
- Frock
- Zip closure

#### **Material Care**

- Organza And Soft Net
- Dry clean
- Steam iron

Tuxury & Comfort