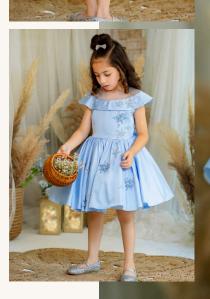

#### SATIN DRESS WITH

### DANDELION EMBROIDERY

- Satin and soft net based fabric
- Square neck
- Sleeves
- Frock
- Zip closure

#### **Material Care**

- Satin And Soft Net
- Dry clean
- Steam iron

Price - 9800/-