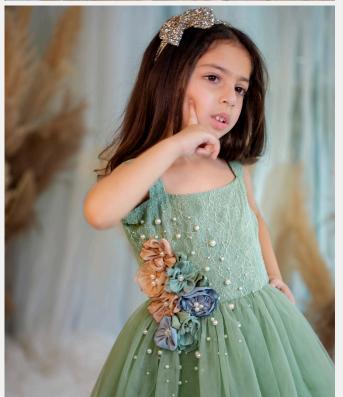

## GREEN SIDE FLORAL

**DRESS** 

- Net based fabric
- Round Neck
- sleeves
- Frock
- Zip closure

#### **Material Care**

- Net & Cotton
- Dry clean
- Steam iron

Price - 7800/-

IT'S ALL

Simplicity ABOUT

and aesthetics