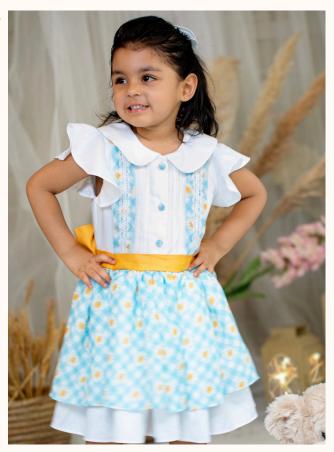

## SUNFLOWER DRESS

- Linen Cotton Fabric
- Round neck
- Sleeves
- Frock

#### Material Care

- Cotton based Fabric
- Dry clean
- Steam iron PRICE: 3800/-