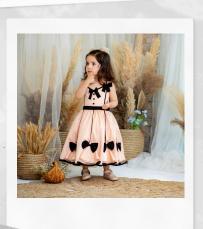

### PEACH DRESS

### ®ЯЕІRА

#### WITH BLACK BOW

- Satin and soft net based fabric
- V neck
- Sleevless
- •Gown /Long dress
- Zip closure ·

#### **Material Care**

- Satin & Soft Net
- Dry clean
- Steam iron

Price - 8800/-