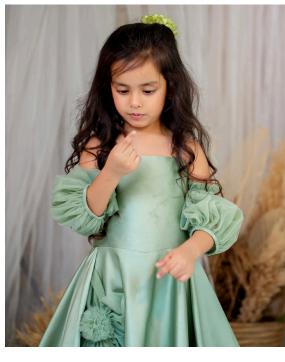

#### SATIN DRESS WITH

### DANDELION EMBROIDERY

- Satin and soft net based fabric
- Square neck
- Sleeves
- Frock
- Zip closure

#### **Material Care**

- Satin And Soft Net
- Dry clean
- Steam iron

Price - 9800/-