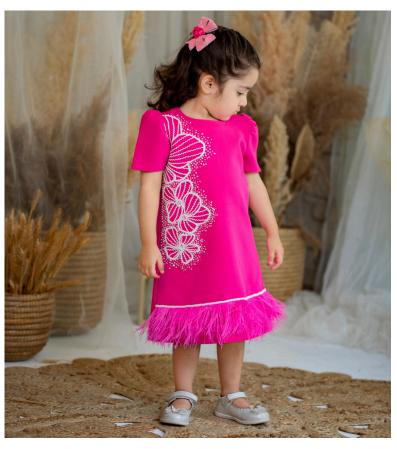

# HOT PINK *FUR DRESS*

- Banana Crape fabric
- Round Neck
- sleeves
- A line dress

#### **Material Care**

- Crepe and Cotton
- Dry clean
- Steam iron

Price - 8800/-

- Satin and soft net based fabric
- Round neck
- Sleeves
- Frock
- Zip closure