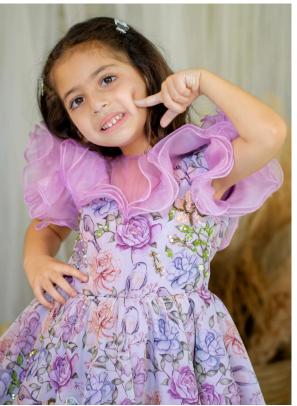

## PURPLE BIRDS PRINT DRESS

- Net based Fabric
- V neck neck
- Sleevless Frock
- Zip closure

#### **Material Care**

- Net Fabric
- Dry clean
- Steam iron

PRICE: 8800/-