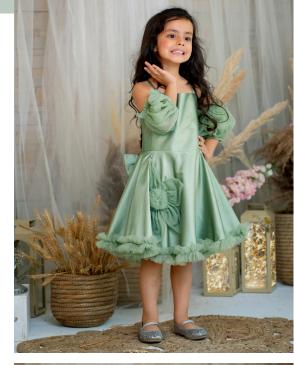

# GREEN DRESS WITH BACK BOW EMBROIDERY

- Organza based fabric
- V Neck
- Sleevless
- Frock
- Zip closure

#### **Material Care**

- Organza And Soft Net
- Dry clean
- Steam iron

Tuxury & Comfort