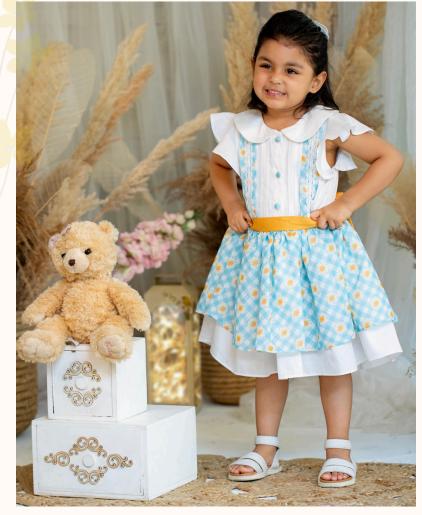

## SUNFLOWER DRESS

- Linen Cotton Fabric
- Round neck
- Sleeves
- Frock

#### Material Care

- Cotton based Fabric
- Dry clean
- Steam iron PRICE: 3800/-