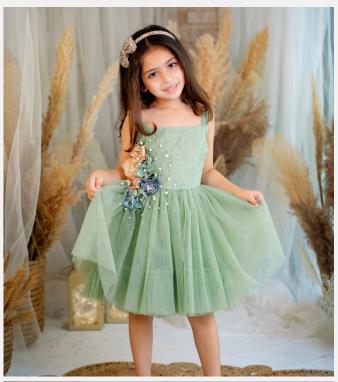

## GREEN SIDE FLORAL

**DRESS** 

- Net based fabric
- Round Neck
- sleeves
- Frock
- Zip closure

#### **Material Care**

- Net & Cotton
- Dry clean
- Steam iron

Price - 7800/-

IT'S ALL

Simplicity ABOUT

and aesthetics