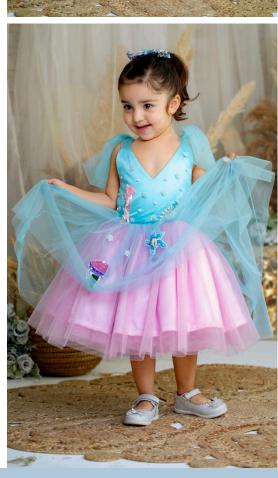

## MERMAID DRESS

- Net based Fabric
- V neck neck
- Sleevless Frock
- Zip closure

#### **Material Care**

- Net Fabric
- Dry clean
- Steam iron

PRICE: 8800/-