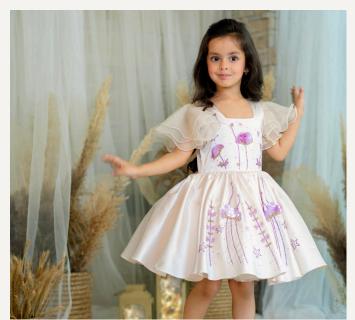

### DANDELION EMBROIDERY

- Satin and soft net based fabric
- Square neck
- Sleeves
- Frock
- Zip closure

#### **Material Care**

- Satin And Soft Net
- Dry clean
- Steam iron

Price - 9800/-