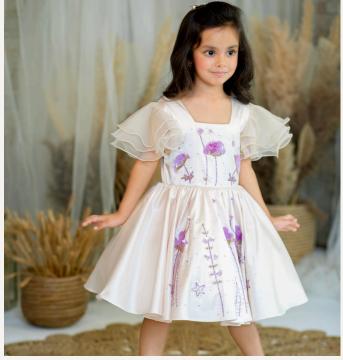

#### SATIN DRESS WITH

### DANDELION EMBROIDERY

- Satin and soft net based fabric
- Square neck
- Sleeves
- Frock
- Zip closure

#### **Material Care**

- Satin And Soft Net
- Dry clean
- Steam iron

Price - 9800/-