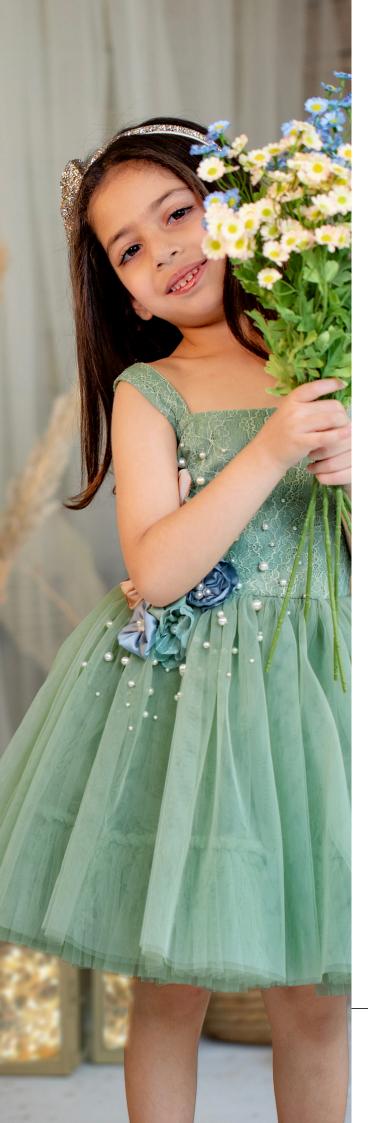

# GREEN DRESS WITH BACK BOW EMBROIDERY

- Organza based fabric
- V Neck
- Sleevless
- Frock
- Zip closure

#### **Material Care**

- Organza And Soft Net
- Dry clean
- Steam iron

Tuxury & Comfort