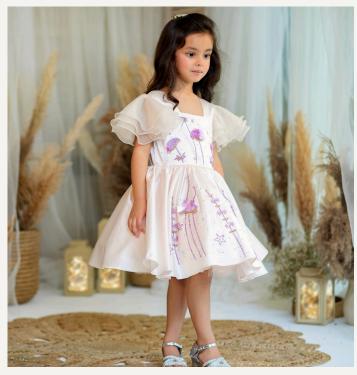

#### SATIN DRESS WITH

### DANDELION EMBROIDERY

- Satin and soft net based fabric
- Square neck
- Sleeves
- Frock
- Zip closure

#### **Material Care**

- Satin And Soft Net
- Dry clean
- Steam iron

Price - 9800/-