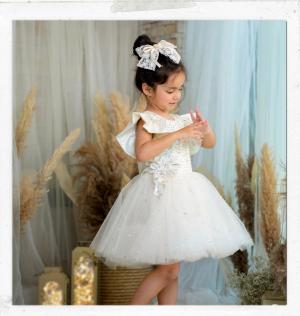

# WHITE NET

### EMBROIDERY DRESS

- Net based Fabric
- Round Neck
- sleeves
- Frock
- Zip closure

#### **Material Care**

- Net
- Dry clean
- Steam iron

Price - 9800/-

SAFE FOR SENSITIVE

STYLE & COMFORT

COMFORT & 1UXURY

HANDCRAFTED EMBROIDERY