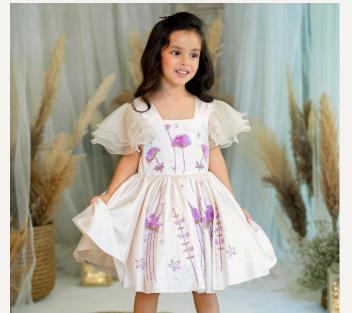

#### SATIN DRESS WITH

### DANDELION EMBROIDERY

- Satin and soft net based fabric
- Square neck
- Sleeves
- Frock
- Zip closure

#### **Material Care**

- Satin And Soft Net
- Dry clean
- Steam iron

Price - 9800/-