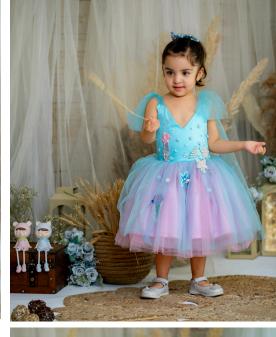

## MERMAID DRESS

- Net based Fabric
- V neck neck
- Sleevless Frock
- Zip closure

#### **Material Care**

- Net Fabric
- Dry clean
- Steam iron

PRICE: 8800/-