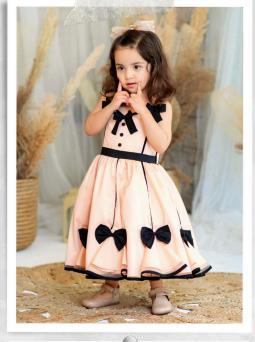

### PEACH DRESS

### ®ЯЕІRА

#### WITH BLACK BOW

- Satin and soft net based fabric
- V neck
- Sleevless
- •Gown /Long dress
- Zip closure ·

#### **Material Care**

- Satin & Soft Net
- Dry clean
- Steam iron

Price - 8800/-