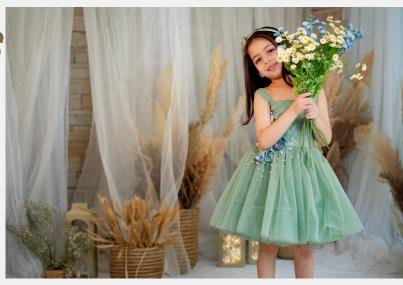

# GREEN DRESS WITH BACK BOW EMBROIDERY

- Organza based fabric
- V Neck
- Sleevless
- Frock
- Zip closure

#### **Material Care**

- Organza And Soft Net
- Dry clean
- Steam iron

Tuxury & Comfort