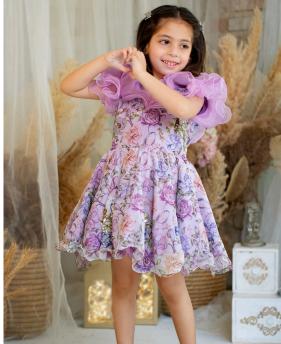

## PURPLE BIRDS PRINT DRESS

- Net based Fabric
- V neck neck
- Sleevless Frock
- Zip closure

#### **Material Care**

- Net Fabric
- Dry clean
- Steam iron

PRICE: 8800/-