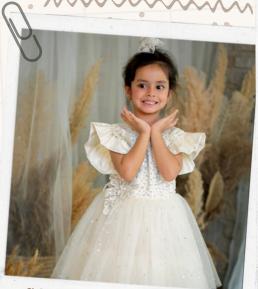

# WHITE NET

### EMBROIDERY DRESS

- Net based Fabric
- Round Neck
- sleeves
- Frock
- Zip closure

#### **Material Care**

- Net
- Dry clean
- Steam iron

Price - 9800/-

SAFE FOR SENSITIVE

STYLE & COMFORT

COMFORT & 1UXURY

HANDCRAFTED EMBROIDERY