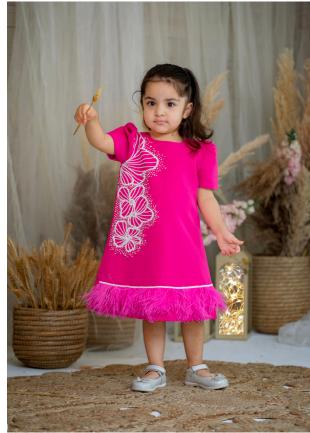

# HOT PINK *FUR DRESS*

- Banana Crape fabric
- Round Neck
- sleeves
- A line dress

#### **Material Care**

- Crepe and Cotton
- Dry clean
- Steam iron

Price - 8800/-

- Satin and soft net based fabric
- Round neck
- Sleeves
- Frock
- Zip closure