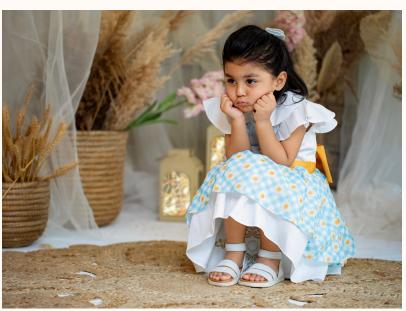

## SUNFLOWER DRESS

- Linen Cotton Fabric
- Round neck
- Sleeves
- Frock

#### Material Care

- Cotton based Fabric
- Dry clean
- Steam iron PRICE: 3800/-