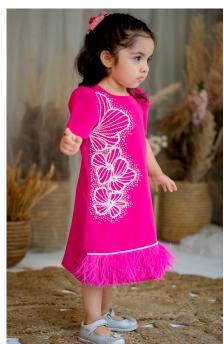

# HOT PINK *FUR DRESS*

- Banana Crape fabric
- Round Neck
- sleeves
- A line dress

#### **Material Care**

- Crepe and Cotton
- Dry clean
- Steam iron

Price - 8800/-

- Satin and soft net based fabric
- Round neck
- Sleeves
- Frock
- Zip closure