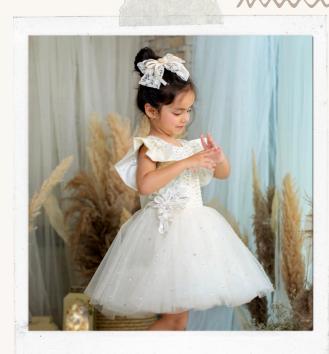

# WHITE NET

### EMBROIDERY DRESS

- Net based Fabric
- Round Neck
- sleeves
- Frock
- Zip closure

#### **Material Care**

- Net
- Dry clean
- Steam iron

Price - 9800/-

SAFE FOR SENSITIVE

STYLE & COMFORT

COMFORT & 1UXURY

HANDCRAFTED EMBROIDERY