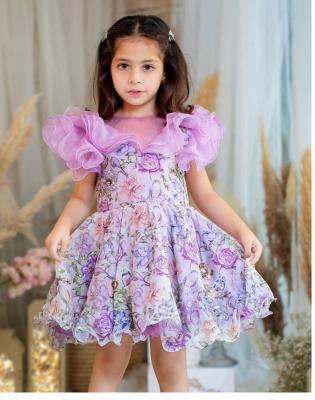

## PURPLE BIRDS PRINT DRESS

- Net based Fabric
- V neck neck
- Sleevless Frock
- Zip closure

#### **Material Care**

- Net Fabric
- Dry clean
- Steam iron

PRICE: 8800/-