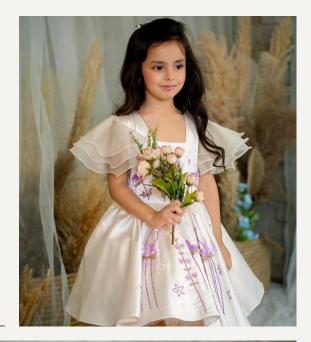

#### SATIN DRESS WITH

### DANDELION EMBROIDERY

- Satin and soft net based fabric
- Square neck
- Sleeves
- Frock
- Zip closure

#### **Material Care**

- Satin And Soft Net
- Dry clean
- Steam iron

Price - 9800/-