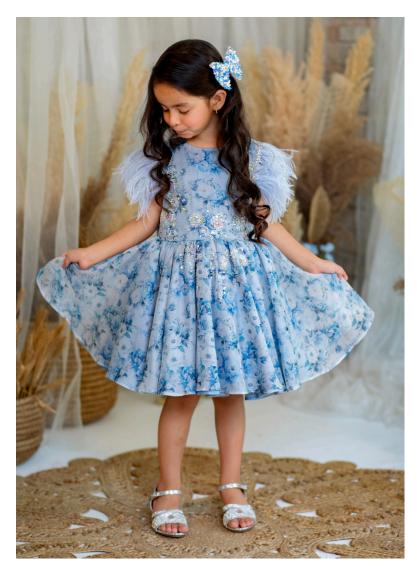

## MERMAID DRESS

- Net based Fabric
- V neck neck
- Sleevless Frock
- Zip closure

#### **Material Care**

- Net Fabric
- Dry clean
- Steam iron

PRICE: 8800/-