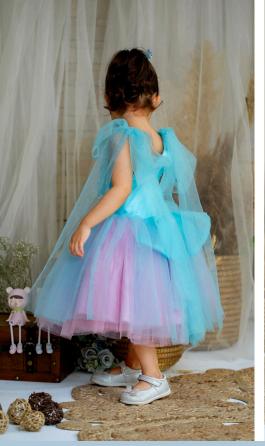

## MERMAID DRESS

- Net based Fabric
- V neck neck
- Sleevless Frock
- Zip closure

#### **Material Care**

- Net Fabric
- Dry clean
- Steam iron

PRICE: 8800/-