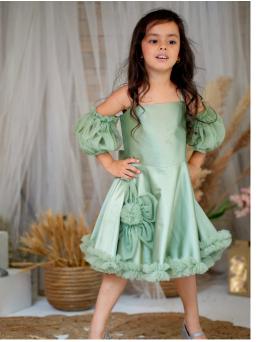

# GREEN DRESS WITH BACK BOW EMBROIDERY

- Organza based fabric
- V Neck
- Sleevless
- Frock
- Zip closure

#### **Material Care**

- Organza And Soft Net
- Dry clean
- Steam iron

Tuxury & Comfort