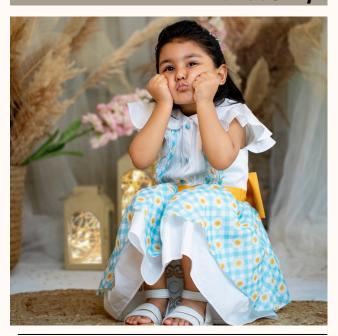

## SUNFLOWER DRESS

- Linen Cotton Fabric
- Round neck
- Sleeves
- Frock

#### Material Care

- Cotton based Fabric
- Dry clean
- Steam iron PRICE: 3800/-