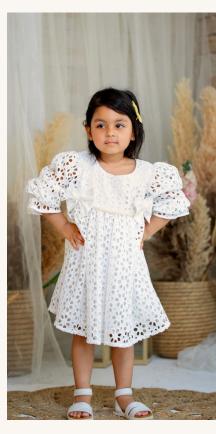

# HAKOBA DRESS

## Seasonal Style

- Cotton Cut work Fabric
- Round neck
- Sleeves
- Frock

#### **Material Care**

- Cotton based Fabric
- Dry clean
- Steam iron

PRICE: 4800/-