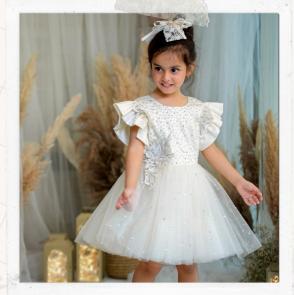

# WHITE NET

### EMBROIDERY DRESS

- Net based Fabric
- Round Neck
- sleeves
- Frock
- Zip closure

#### **Material Care**

- Net
- Dry clean
- Steam iron

Price - 9800/-

SAFE FOR SENSITIVE

STYLE & COMFORT

COMFORT & 1UXURY

HANDCRAFTED EMBROIDERY