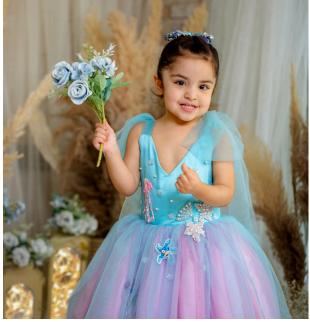

## MERMAID DRESS

- Net based Fabric
- V neck neck
- Sleevless Frock
- Zip closure

#### **Material Care**

- Net Fabric
- Dry clean
- Steam iron

PRICE: 8800/-