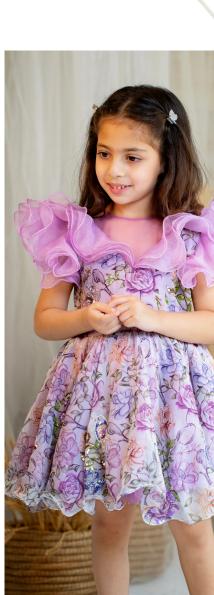

## PURPLE BIRDS PRINT DRESS

- Net based Fabric
- V neck neck
- Sleevless Frock
- Zip closure

#### **Material Care**

- Net Fabric
- Dry clean
- Steam iron

PRICE: 8800/-