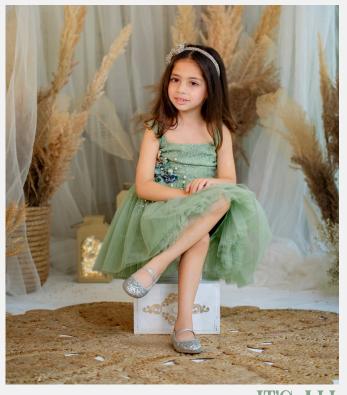

# GREEN DRESS WITH BACK BOW EMBROIDERY

- Organza based fabric
- V Neck
- Sleevless
- Frock
- Zip closure

#### **Material Care**

- Organza And Soft Net
- Dry clean
- Steam iron

Tuxury & Comfort