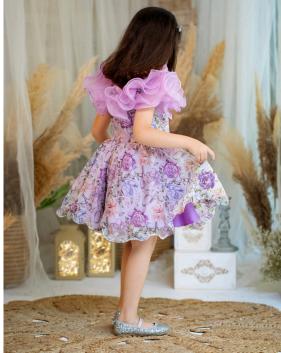

## PURPLE BIRDS PRINT DRESS

- Net based Fabric
- V neck neck
- Sleevless Frock
- Zip closure

#### **Material Care**

- Net Fabric
- Dry clean
- Steam iron

PRICE: 8800/-